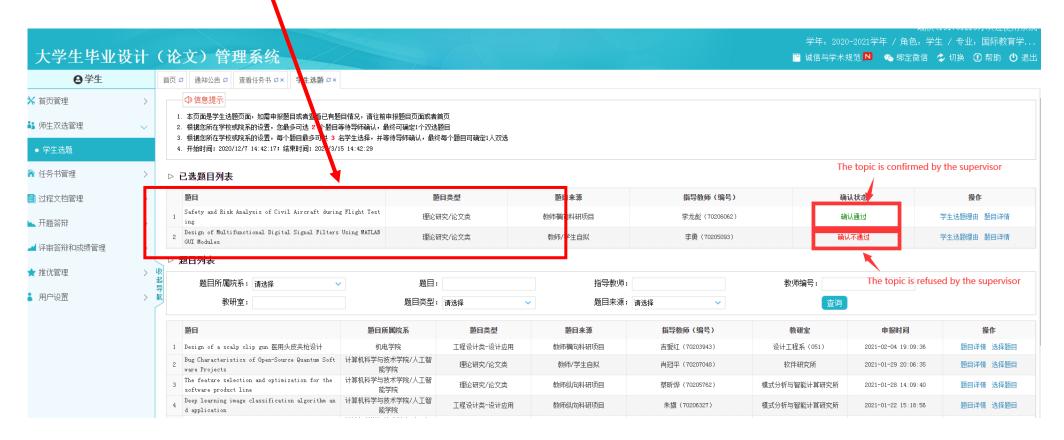

## **STEP 3:** Double check the selection results

The selection results are list here. Each student can choose at most two topics. The final decision will be made by the supervisors.