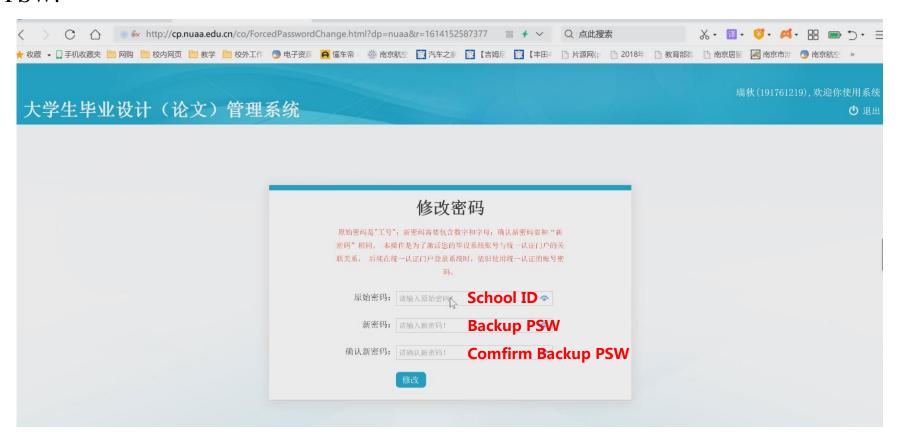

### Set your backup PSW if it is your first time to log in.

Note: The new PSW set here is just a backup password. When you log in the system again, you still use the DED PSW.