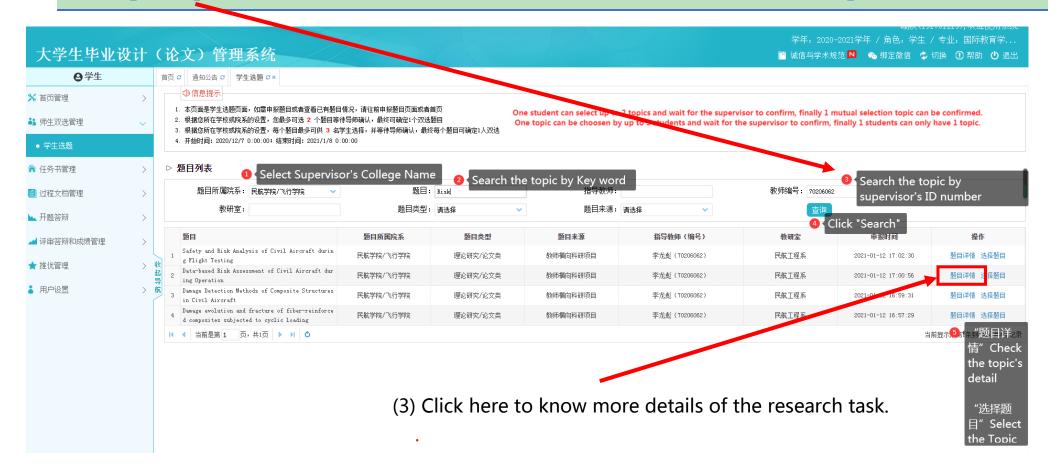

## STEP 2: How to select your thesis topic

(1) Click here to start selecting your thesis topics

### Find your interested thesis topic

(2) Input supervisor's ID number here in "教师编号" to search the thesis topics