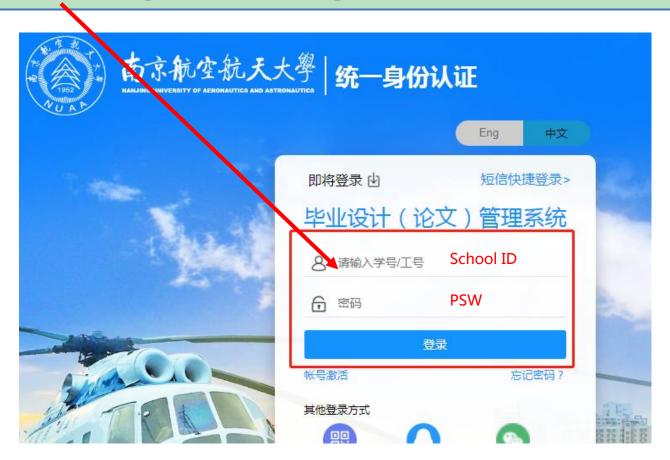

### 账号、密码 Account and Password

账号: 学号 Account: Same as your school ID

密码: Password: Same as your PSW of DED system

Then click "登录" (Login Button) to log in.