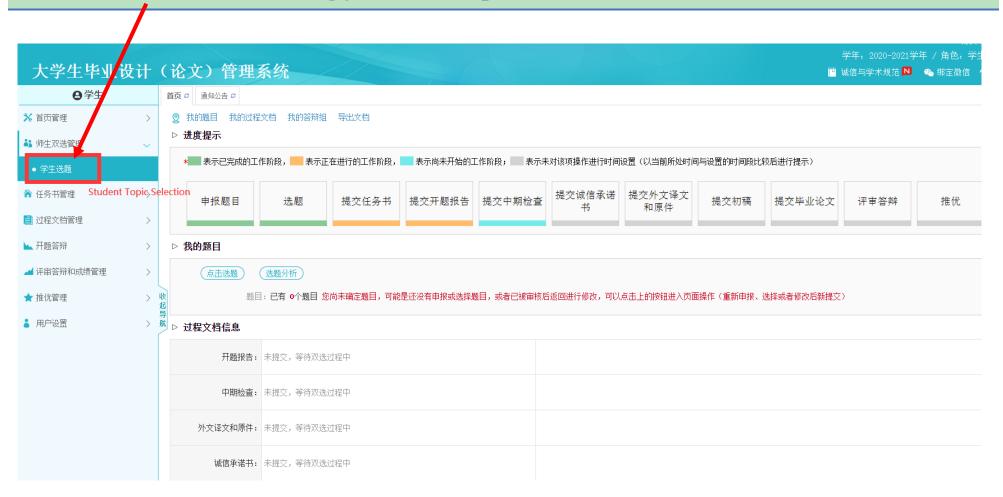

## STEP 2: How to select your thesis topic

(1) Click here to start selecting your thesis topics