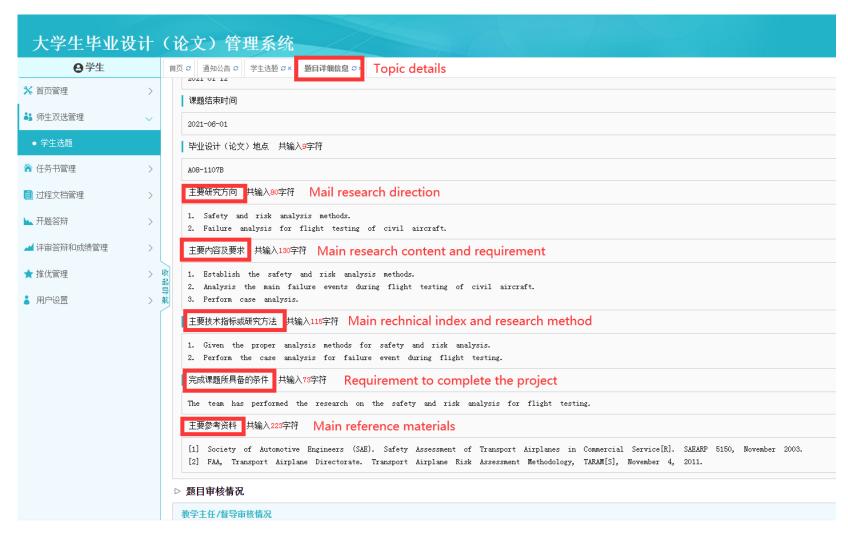

系统地址 website: (Navigator suggested: 360 or Chrome) <a href="http://aao.nuaa.edu.cn">http://aao.nuaa.edu.cn</a>

### Click "毕业设计(论文)管理系统" to visit the graduation thesis management system



### 账号、密码 Account and Password

账号: 学号 Account: Same as your school ID

密码: Password: Same as your PSW of DED system

Then click "登录" (Login Button) to log in.



### Set your backup PSW if it is your first time to log in.

Note: The new PSW set here is just a backup password. When you log in the system again, you still use the DED PSW.



## STEP 2: How to select your thesis topic

(1) Click here to start selecting your thesis topics



### Find your interested thesis topic

(2) Input supervisor's ID number here in "教师编号" to search the thesis topics



### One example: Show details of one thesis task





### (5) Input your own information as required



## **STEP 3:** Double check the selection results

The selection results are list here. Each student can choose at most two topics. The final decision will be made by the supervisors.