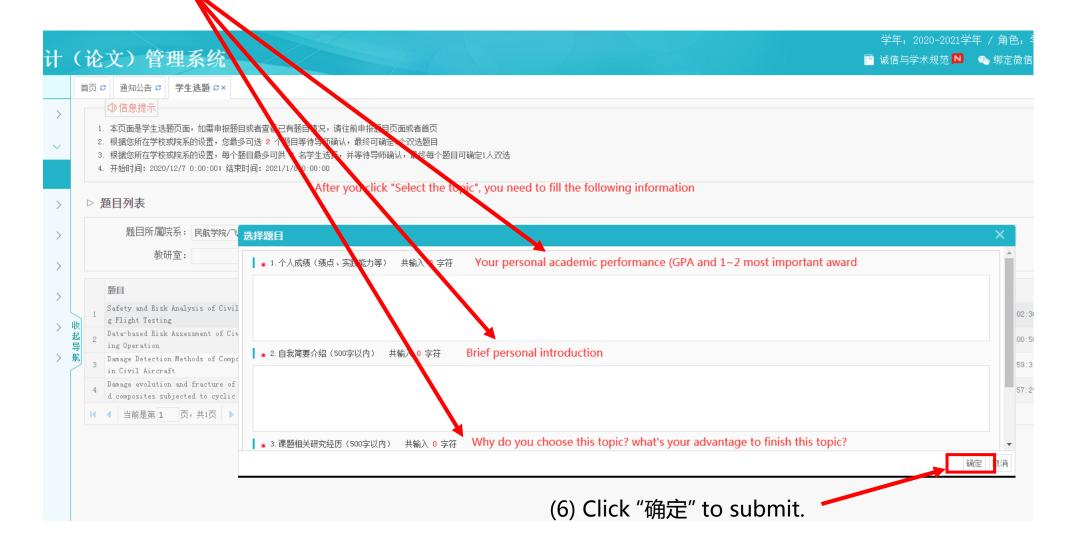

<a href="http://aao.nuaa.edu.cn">http://aao.nuaa.edu.cn</a>

### Click "毕业设计(论文)管理系统" to visit the graduation thesis management system



### 账号、密码 Account and Password

账号: 学号 Account: Same as your school ID

密码: Password: Same as your PSW of DED system

Then click "登录" (Login Button) to log in.



### Set your backup PSW if it is your first time to log in.

Note: The new PSW set here is just a backup password. When you log in the system again, you still use the DED PSW.



## STEP 2: How to select your thesis topic

(1) Click here to start selecting your thesis topics



### Find your interested thesis topic

(2) Input supervisor's ID number here in "教师编号" to search the thesis topics



### One example: Show details of one thesis task





### (5) Input your own information as required



## **STEP 3:** Double check the selection results

The selection results are list here. Each student can choose at most two topics. The final decision will be made by the supervisors.